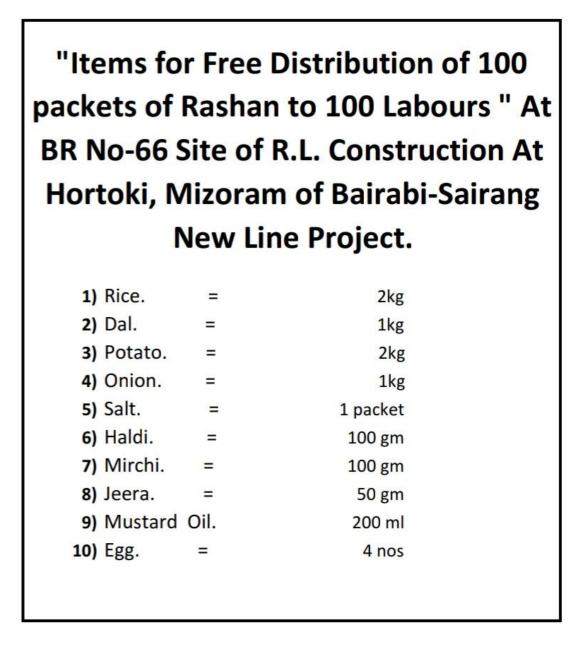

# BairabiBairabi-Sairang Bridge-66, 05.04.20

REDMI NOTE 6 PRO-MI DUAL CAMERA



# BairabiBairabi-Sairang Bridge-62, 05.04.20







### "Items for Free Distribution of 250 Packets of Rashan to Daily Wage Worker" At Silchar, Assam

 1) Rice
 = 3 kg

 2) Dal
 = 1 kg

 3) Potato
 = 2 kg

 4) Onion
 = 1 kg

 5) Salt
 = 1 kg

 6) Haldi
 = 100 gm

 7) Mirchi
 = 100 gm

 8) Jeera
 = 50 gm

 9) Mustard Oil
 = 200 ml







#### NORTHEAST FRONTIER RAILWAY (CONSTRUCTION ORGANISATION)

### "Free Distribution of Rashan to Daily Wage Worker" At Silchar, Assam

BY

JIRIBAM-IMPHAL RAILWAY PROJECT FIELD UNIT

**Courtesy--A CSR initiative of Bhartia Infra Projects Ltd.**