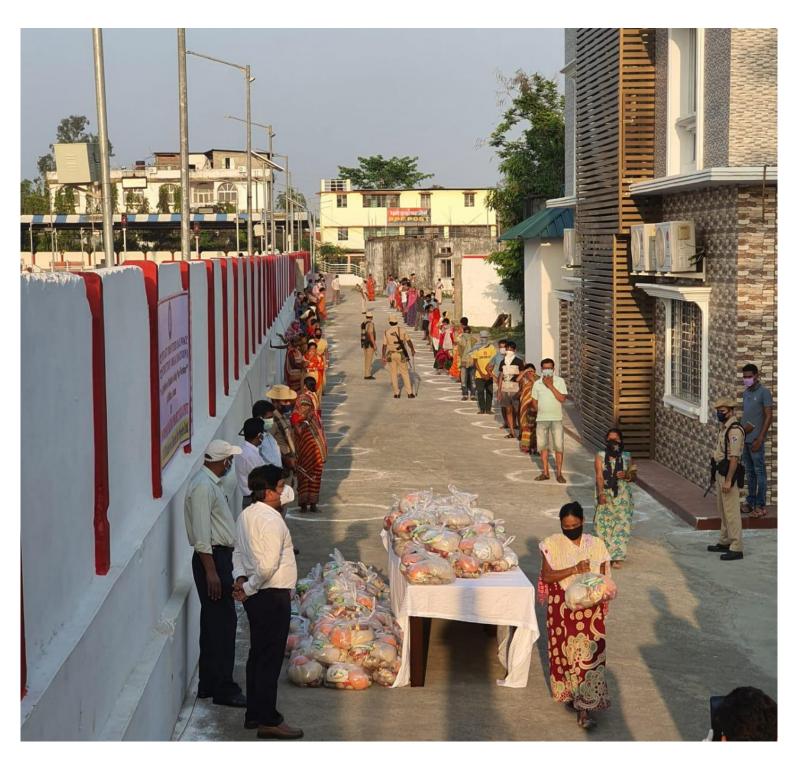

#### NORTHEAST FRONTIER RAILWAY (CONSTRUCTION ORGANISATION)

### "Free Distribution of Rashan to Daily Wage Worker" At Silchar, Assam

BY

JIRIBAM-IMPHAL RAILWAY PROJECT FIELD UNIT

**Courtesy--A CSR initiative of Bhartia Infra Projects Ltd.**