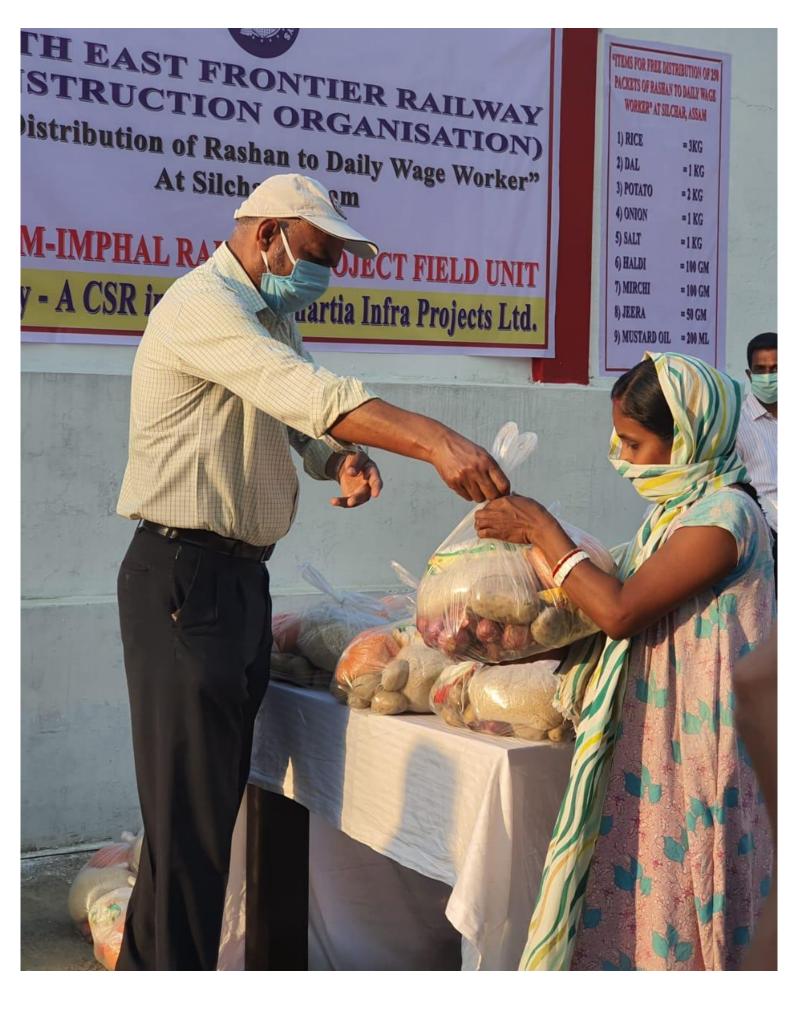

### "Items for Free Distribution of 250 Packets of Rashan to Daily Wage Worker" At Silchar, Assam

 1) Rice
 = 3 kg

 2) Dal
 = 1 kg

 3) Potato
 = 2 kg

 4) Onion
 = 1 kg

 5) Salt
 = 1 kg

 6) Haldi
 = 100 gm

 7) Mirchi
 = 100 gm

 8) Jeera
 = 50 gm

 9) Mustard Oil
 = 200 ml

#### NORTHEAST FRONTIER RAILWAY (CONSTRUCTION ORGANISATION)

### "Free Distribution of Rashan to Daily Wage Worker" At Silchar, Assam

BY

JIRIBAM-IMPHAL RAILWAY PROJECT FIELD UNIT

**Courtesy--A CSR initiative of Bhartia Infra Projects Ltd.**