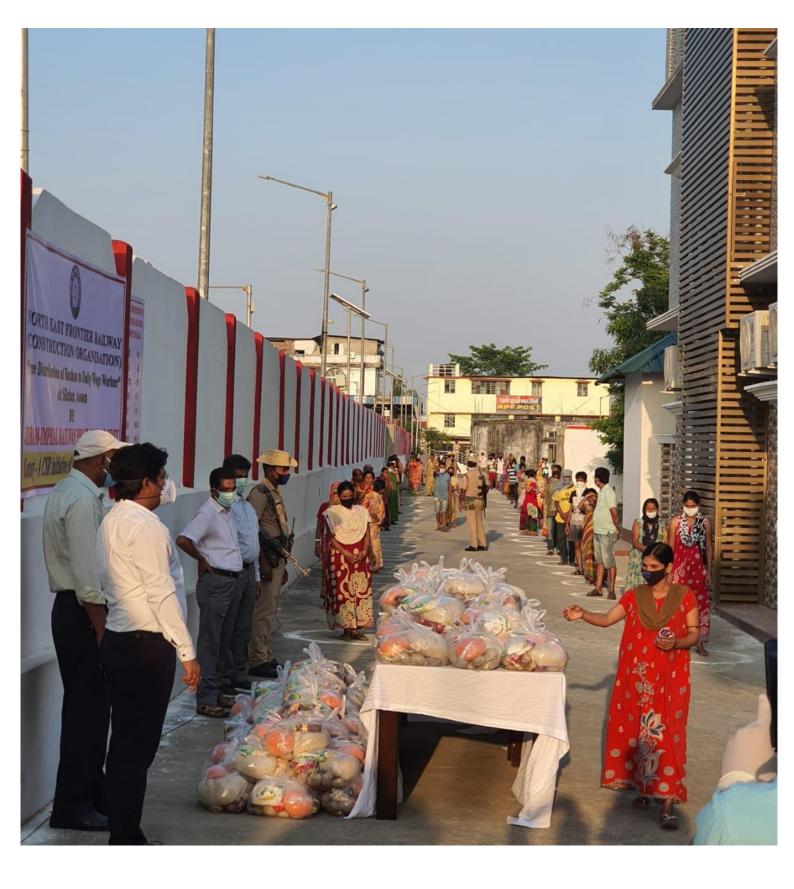

#### NORTHEAST FRONTIER RAILWAY (CONSTRUCTION ORGANISATION)

### "Free Distribution of Rashan to Daily Wage Worker" At Silchar, Assam

BY

JIRIBAM-IMPHAL RAILWAY PROJECT FIELD UNIT

**Courtesy--A CSR initiative of Bhartia Infra Projects Ltd.**