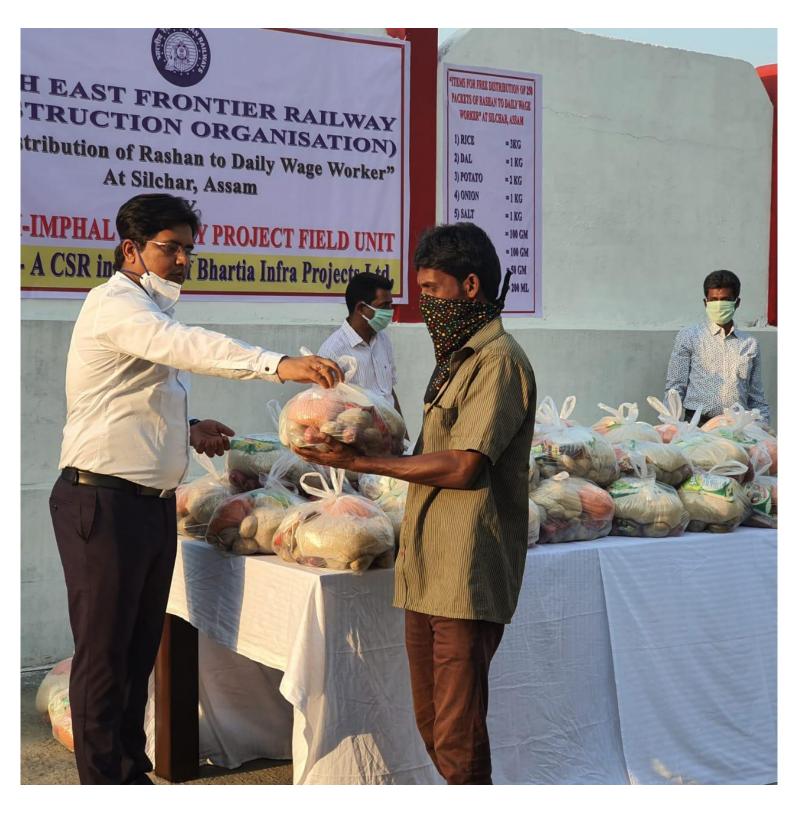

### "Items for Free Distribution of 250 Packets of Rashan to Daily Wage Worker" At Silchar, Assam

 1) Rice
 = 3 kg

 2) Dal
 = 1 kg

 3) Potato
 = 2 kg

 4) Onion
 = 1 kg

 5) Salt
 = 1 kg

 6) Haldi
 = 100 gm

 7) Mirchi
 = 100 gm

 8) Jeera
 = 50 gm

 9) Mustard Oil
 = 200 ml

#### NORTHEAST FRONTIER RAILWAY (CONSTRUCTION ORGANISATION)

### "Free Distribution of Rashan to Daily Wage Worker" At Silchar, Assam

BY

JIRIBAM-IMPHAL RAILWAY PROJECT FIELD UNIT

**Courtesy--A CSR initiative of Bhartia Infra Projects Ltd.**