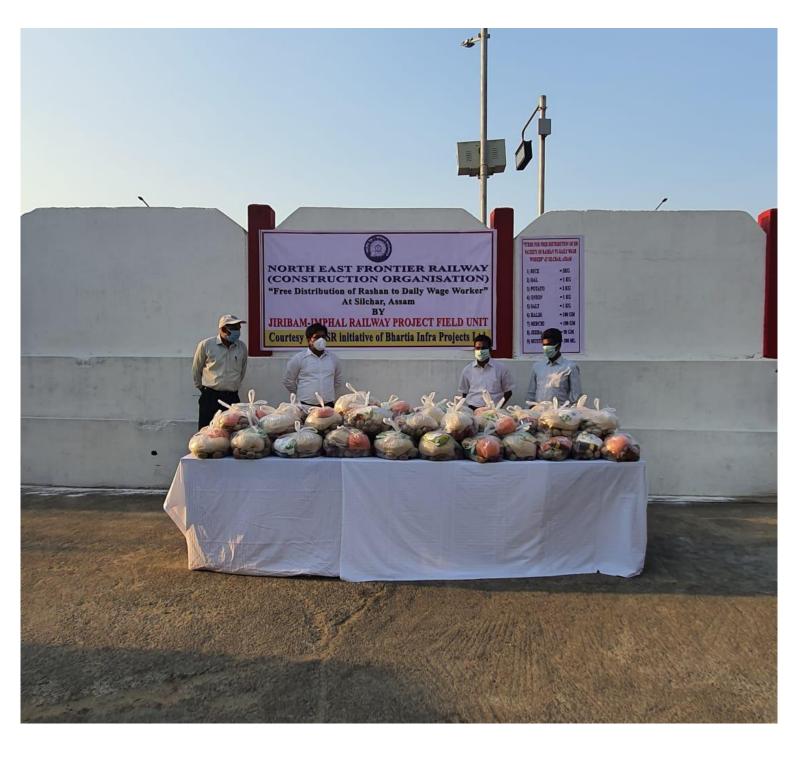

### "Items for Free Distribution of 250 Packets of Rashan to Daily Wage Worker" At Silchar, Assam

 1) Rice
 = 3 kg

 2) Dal
 = 1 kg

 3) Potato
 = 2 kg

 4) Onion
 = 1 kg

 5) Salt
 = 1 kg

 6) Haldi
 = 100 gm

 7) Mirchi
 = 100 gm

 8) Jeera
 = 50 gm

 9) Mustard Oil
 = 200 ml

#### NORTHEAST FRONTIER RAILWAY (CONSTRUCTION ORGANISATION)

### "Free Distribution of Rashan to Daily Wage Worker" At Silchar, Assam

BY

JIRIBAM-IMPHAL RAILWAY PROJECT FIELD UNIT

**Courtesy--A CSR initiative of Bhartia Infra Projects Ltd.**